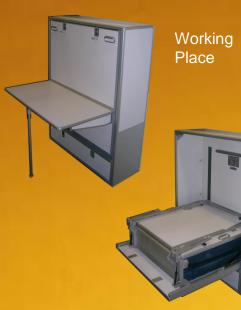

## Advantages:

- Usability as Working Place
- Very easy Operation, deployable in 15 sec.
- Back Rest to be lift up to 45°
- Privacy by Curtains / very good Darkness
- Optional Curtain Set for closed Baldachin
- Easily cleanable Mattress Cover
- Attached to existing Courier Seat Provisions
- Just 4 Hours Installation into Airbus and Boeing Freighter Aircraft