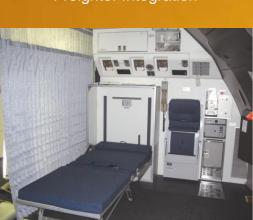

**Freighter Integration** 

Inflated within 15 Seconds

## Advantages:

- Usability as Working Place
- Very easy Operation, deployable in 15 sec.
- Back Rest to be lift up to 45°
- Privacy by Curtains / very good Darkness
- Optional Curtain Set for closed Baldachin
- Easily cleanable Mattress Cover
- Attached to existing Courier Seat Provisions
- Just 4 Hours Installation into Airbus and Boeing Freighter Aircraft